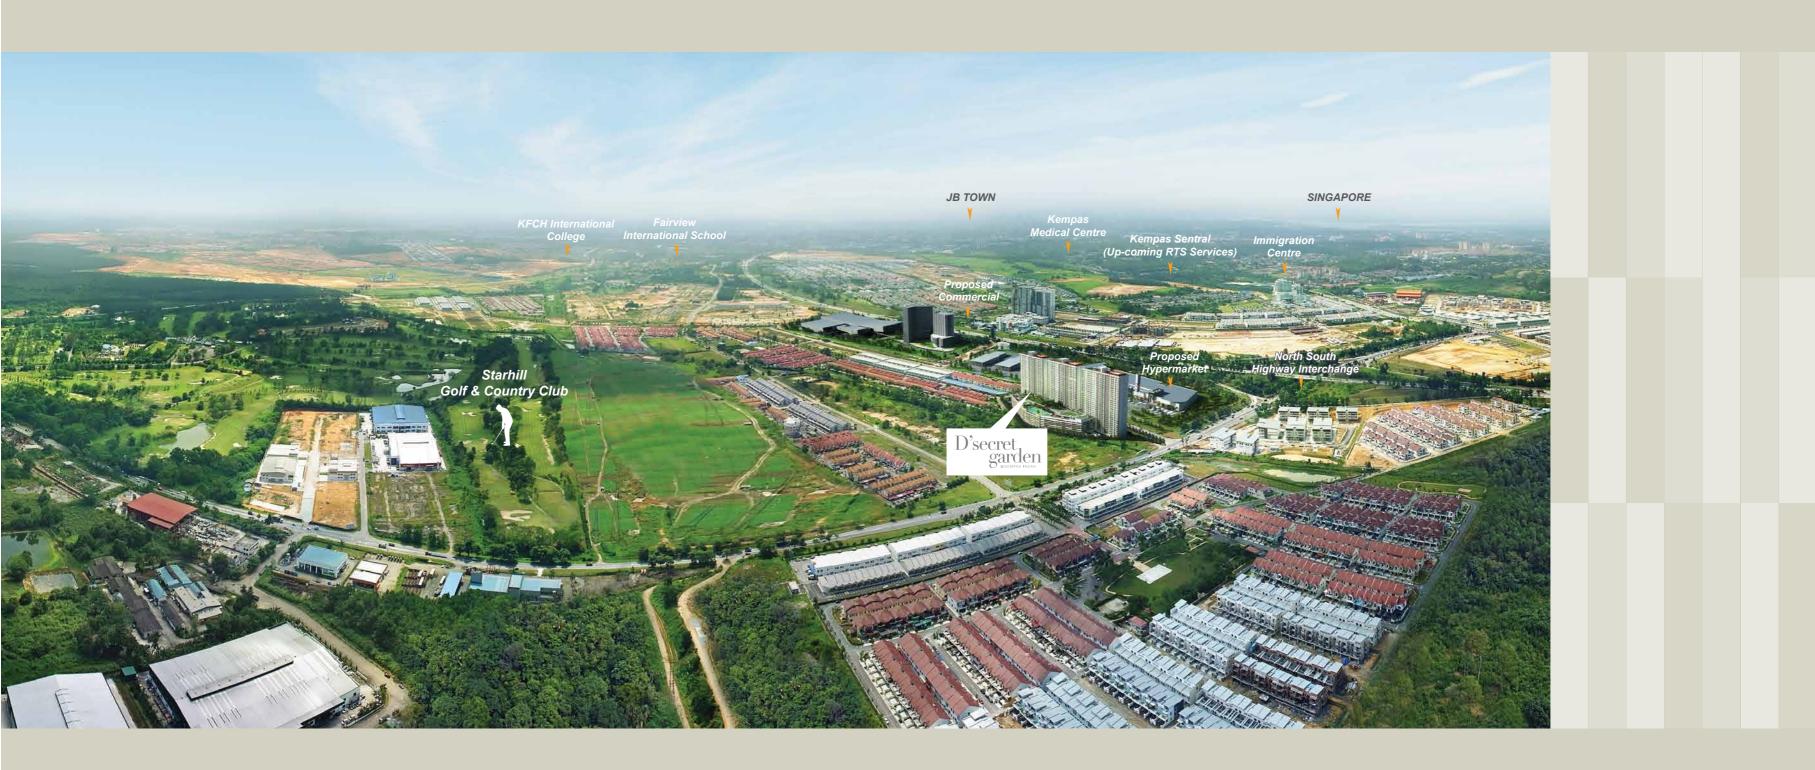

#### Bringing Convenience To You

Escape the hectic pace of city life in a place where you'll be close to everything needed for convenient living, yet hidden enough to feel like a retreat.

Expect nothing less than complete convenience at D'secret Garden which is located within the vibrant Kempas township and within Iskandar Malaysia.

### Bringing Convenience To You

•••••

Stay connected to life's essential amenities for daily convenience and be just 8 minutes to the JB City Centre.

Furthermore, there's the upcoming Kempas Sentral, an integrated transportation hub that not only offers bus and taxi services, but will also encompass the Rapid Transit System (RTS) railway link and High Speed Rail (HSR) that connects to Singapore and Kuala Lumpur, thus offering convenience like never before.

Site Aerial View

A Sense Of Comfort & Peace

D'secret Garden brings the concept of tranquil living to new heights while understanding the importance of peace of mind. Feel safe with the 3-tier security feature, which includes gated and guarded meas ures as well as a 24 hour guardhouse, CCTV and access card system.