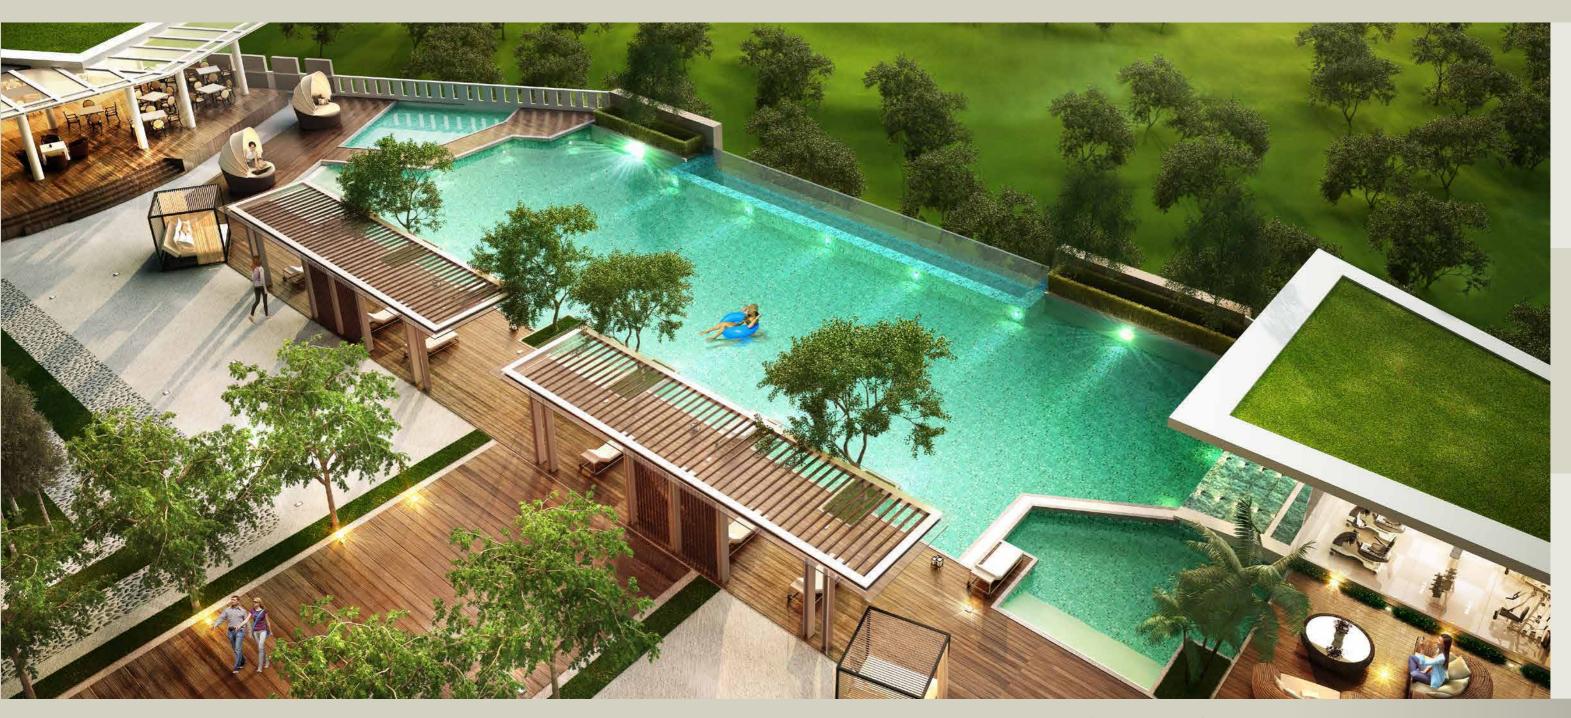

## Be Enchanted By Exceptional Facilities

Explore the infinite opportunities for adventure, indulgence, and relaxation that exist here. D'secret Garden offers facilities that will rejuvenate your tired body, mind and soul. Health and wellness is a way of life at D'secret Garden with the jogging track, jacuzzi, gymnasium & fitness centre, foot reflexology paths and golf putting greens.

Feel everything flow to your heart's contentment at the
Infinity Pool as you unwind in remarkable
style. You can also choose to exercise at the dynamic
gymnasium and fitness centre.

•••••

Site Plan Floor Plans