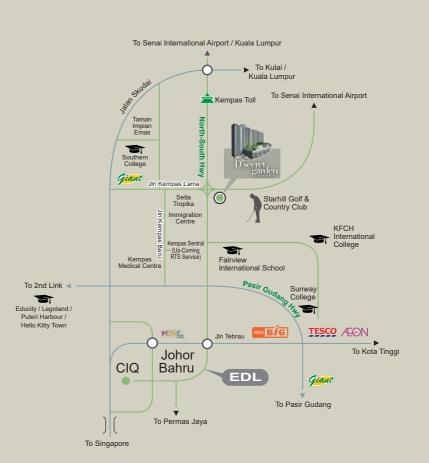

#### Bringing Convenience To You

Escape the hectic pace of city life in a place where you'll be close to everything needed for convenient living, yet hidden enough to feel like a retreat.

Expect nothing less than complete convenience at D'secret Garden which is located within the vibrant Kempas township and within Iskandar Malaysia.

### Bringing Convenience To You

•••••

Stay connected to life's essential amenities for daily convenience and be just 8 minutes to the JB City Centre.

Furthermore, there's the upcoming Kempas Sentral, an integrated transportation hub that not only offers bus and taxi services, but will also encompass the Rapid Transit System (RTS) railway link and High Speed Rail (HSR) that connects to Singapore and Kuala Lumpur, thus offering convenience like never before.