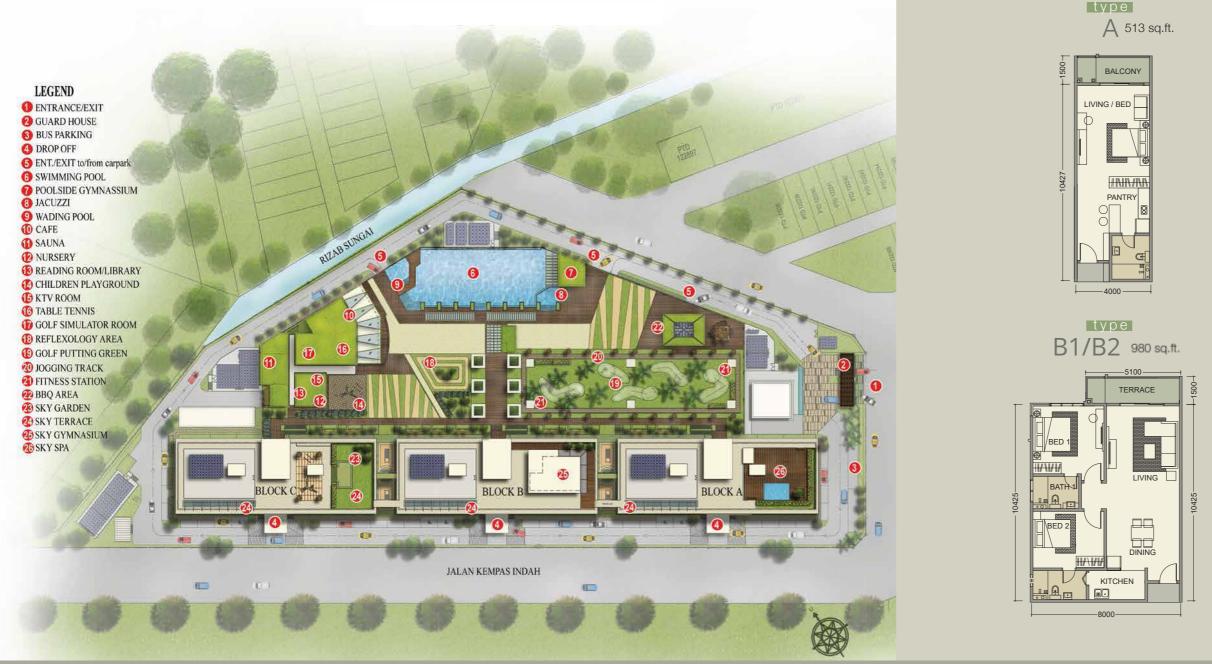

Site Aerial View

A Sense Of Comfort & Peace

D'secret Garden brings the concept of tranquil living to new heights while understanding the importance of peace of mind. Feel safe with the 3-tier security feature, which includes gated and guarded meas ures as well as a 24 hour guardhouse, CCTV and access card system.

## Be Enchanted By Exceptional Facilities

Explore the infinite opportunities for adventure, indulgence, and relaxation that exist here. D'secret Garden offers facilities that will rejuvenate your tired body, mind and soul. Health and wellness is a way of life at D'secret Garden with the jogging track, jacuzzi, gymnasium & fitness centre, foot reflexology paths and golf putting greens.

Feel everything flow to your heart's contentment at the
Infinity Pool as you unwind in remarkable
style. You can also choose to exercise at the dynamic
gymnasium and fitness centre.

•••••

Site Plan Floor Plans