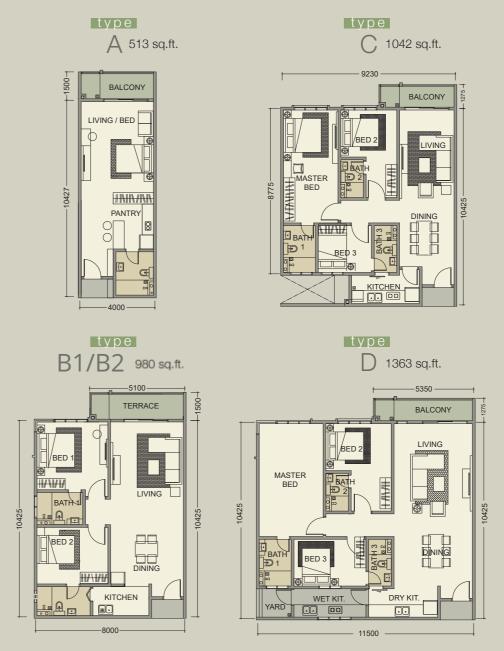

Feel everything flow to your heart's contentment at the
Infinity Pool as you unwind in remarkable
style. You can also choose to exercise at the dynamic
gymnasium and fitness centre.

•••••

Site Plan Floor Plans